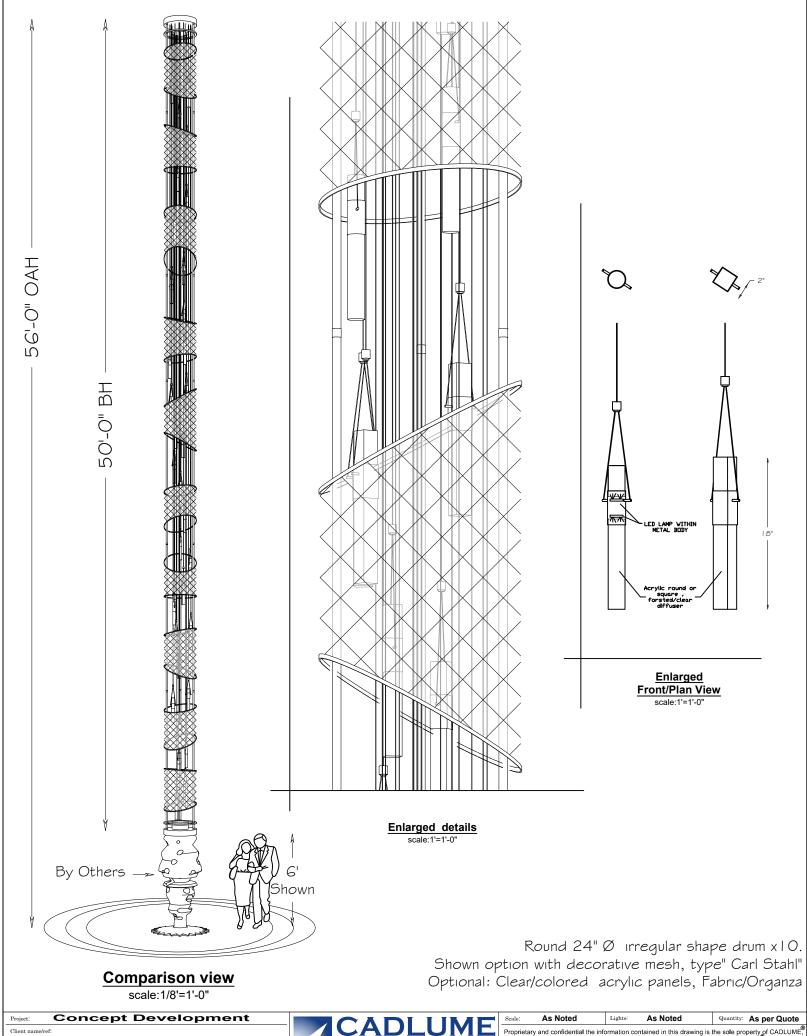

Client name/ref:

Project No. Q-200911 DWG No. 1 of 1

Client name/ref:

Design Studio and Lighting Afelier any reproduction in part or as a whole without the written permission of CADLUME sprohibited, any reproduction in part or as a whole without the written permission of CADLUME sprohibited, either Light and Statistics and Project No. Q-200911 DWG No. 1 of 1